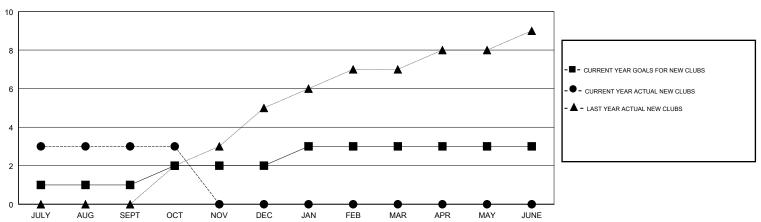

### GMT: N S SANKAR LOCATION INDIA GMT CA

| Clubs                 |               |           |               | Members               |                           |                         |                                              |
|-----------------------|---------------|-----------|---------------|-----------------------|---------------------------|-------------------------|----------------------------------------------|
| RESULTS FOR 2017-2018 |               |           |               | RESULTS FOR 2017-2018 |                           |                         |                                              |
| QUARTER               | NEW CLUB GOAL | NEW CLUBS | DROPPED CLUBS | QUARTER               | MEMBER GROWTH NET<br>GOAL | MEMBER GROWTH<br>ACTUAL | DROPPED MEMBERS ACTUAL (including transfers) |
| JULY/AUG/SEPT         | 1             | 3         | 2             | JULY/AUG/SEPT         | 150                       | 146                     | 170                                          |
| OCT/NOV/DEC           | 1             | 0         | 0             | OCT/NOV/DEC           | 100                       | 43                      | 13                                           |
| JAN/FEB/MAR           | 1             | 0         | 0             | JAN/FEB/MAR           | 75                        | 0                       | 0                                            |
| APR/MAY/JUNE          | 0             | 0         | 0             | APR/MAY/JUNE          | 0                         | 0                       | 0                                            |

### GOALS AND ACTUAL NEW CLUBS CUMULATIVE