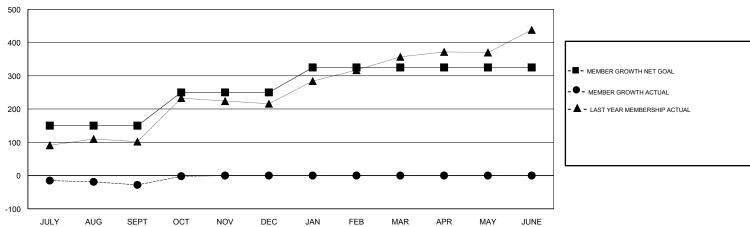

### GMT: N S SANKAR LOCATION INDIA GMT CA

| Clubs                 |               |           |               | Members               |                           |                         |                                              |
|-----------------------|---------------|-----------|---------------|-----------------------|---------------------------|-------------------------|----------------------------------------------|
| RESULTS FOR 2017-2018 |               |           |               | RESULTS FOR 2017-2018 |                           |                         |                                              |
| QUARTER               | NEW CLUB GOAL | NEW CLUBS | DROPPED CLUBS | QUARTER               | MEMBER GROWTH NET<br>GOAL | MEMBER GROWTH<br>ACTUAL | DROPPED MEMBERS ACTUAL (including transfers) |
| JULY/AUG/SEPT         | 1             | 3         | 2             | JULY/AUG/SEPT         | 150                       | 146                     | 170                                          |
| OCT/NOV/DEC           | 1             | 0         | 0             | OCT/NOV/DEC           | 100                       | 43                      | 13                                           |
| JAN/FEB/MAR           | 1             | 0         | 0             | JAN/FEB/MAR           | 75                        | 0                       | 0                                            |
| APR/MAY/JUNE          | 0             | 0         | 0             | APR/MAY/JUNE          | 0                         | 0                       | 0                                            |

## GOALS AND ACTUAL MEMBERS CUMULATIVE

| DROPPED CLUBS: 2 |     | 32 CLUBS OF 63 ADDED 1 OR MORE<br>NEW MEMBERS | GENDER DISTRIBUTION  MALE 1,629 (73.44%)  FEMALE 589 (26.56%) |       |  |
|------------------|-----|-----------------------------------------------|---------------------------------------------------------------|-------|--|
| DROPPED MEMBERS  |     |                                               | Women Percentage Fiscal Year Goal: 25%                        |       |  |
| DECEASED         | 1   | CLICK HERE FOR CUMULATIVE                     | TOTAL FAMILY UNIT MEMBERS                                     | 1,422 |  |
| CLUB CANCELLED   | 38  | MEMBERSHIP DATA                               |                                                               | 000   |  |
| OTHER            | 144 |                                               | FAMILY MEMBERS PAYING HALF                                    | 929   |  |
| TOTAL            | 183 |                                               |                                                               |       |  |